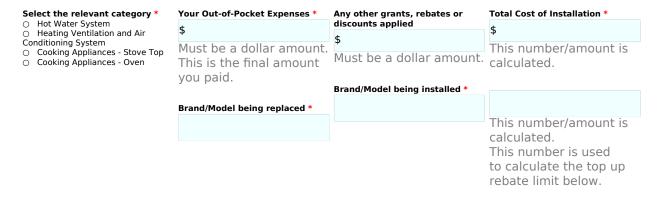

### **Appliance Electrification Details**

Please provide details for each category you are applying for. Use the add more button if installing in more than one category. For example, replacing both a stove top and an oven at the same time.

# **Appliance Electrification Rebates**

Your estimated rebate is the lowest of either the 50% of Out-of-Pocket expense (calculated below) or:

- \$2,000 per category you have applied for as a resident
- \$10,000 per category you have applied for as a business or not-for-profit sporting or community group

(see below for your upper limits).

Appliance electrification Total Total Cost of Appliance 50% of Out-of-Pocket Expenses \* Your Appliance Electrification Rebate Limit - Residential applicants \*

| \$                                                                   | \$                                                                   | This number/amount is                                                                          | \$                                                                                                       |
|----------------------------------------------------------------------|----------------------------------------------------------------------|------------------------------------------------------------------------------------------------|----------------------------------------------------------------------------------------------------------|
| This number/amount is calculated. This is the final amount you paid. | This number/amount is calculated. includes all rebates and discounts | calculated. This figure does not take into account upper rebate limits. See upper imits above. | This number/amount is calculated. Please note, the upper limit for this rebate is \$2,000 per category   |
|                                                                      |                                                                      |                                                                                                | Your Appliance Electrification<br>Rebate Limit - Business and Non-<br>Profit applicants *                |
|                                                                      |                                                                      |                                                                                                | \$                                                                                                       |
|                                                                      |                                                                      |                                                                                                | This number/amount is calculated. Please note, the upper limit for this rebate is \$10,000 per category. |