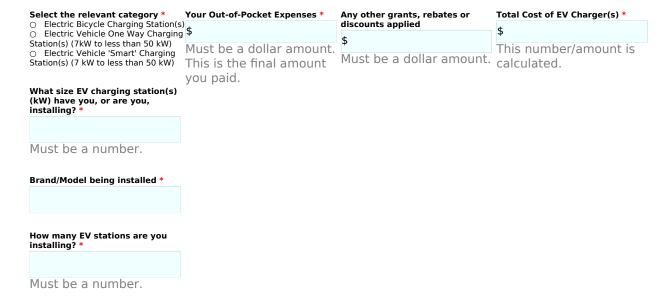

# **EV Charging Station Details**

Please provide details for each category of EV Charger you are applying for.

# **EV Charging Stations Rebates**

Your estimated rebate for bicycle charging or one-way charging stations is the lowest of either the 50% of Out-of-Pocket expense (calculated below) or:

\$250 per charging station for Electric Bicycle Charging Station(s)

• \$1,000 per charging station for Electric Vehicle One Way Charging Station(s) (7kW to less than 50 kW)

Your estimated rebate for 'Smart' Charging Station(s) (7 kW to less than 50 kW) is the lowest of either the 25% of Out-of-Pocket expense (calculated below) or \$2,000 per charging station.

| EV Charging Stations Total Out-                                         | Total Cost of EV Charging                                                 | 25% of Out-of-Pocket Expenses *                                                                                                                                     | 50% of Out-of-Pocket Expenses * |
|-------------------------------------------------------------------------|---------------------------------------------------------------------------|---------------------------------------------------------------------------------------------------------------------------------------------------------------------|---------------------------------|
| of-Pocket Expenses *                                                    | Stations *                                                                | \$                                                                                                                                                                  | \$                              |
| \$ This number/amount is calculated. This is the final amount you paid. | \$ This number/amount is calculated. Includes rebates and other discounts | This number/amount is calculated. This is only relevant to "smart" EV chargers. This figure does not take into account upper rebate limits. See upper limits above. | for E-bike and one-             |
|                                                                         |                                                                           |                                                                                                                                                                     | above.                          |